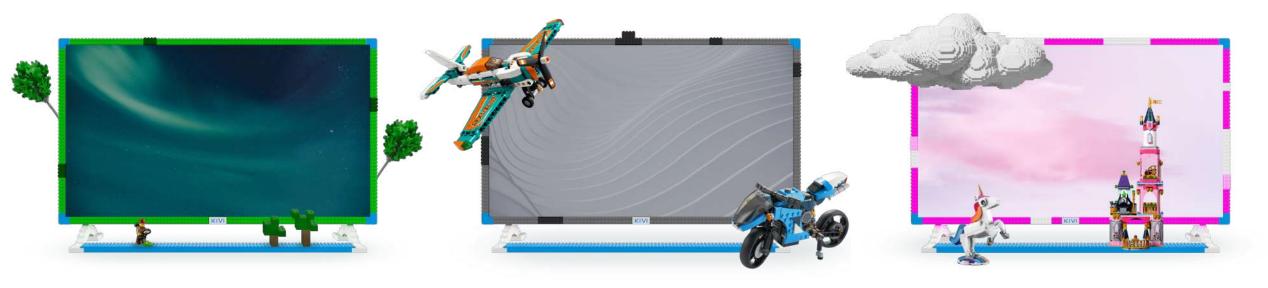

### Brand new TV line-up "Room by Room"

We are presenting our new extra TV line-up in 2023, designed with special completely unique features to meet all customer's family's needs and to match certain rooms with unique features.

### **KIVI KidsTV**

**BUILD.PLAY.WATCH** 

Ignite imagination and provide endless entertainment with our latest TV designed exclusively for children.

# Creative customization with buildable block-style frame

Let your kids unleash their creativity and create their own unique designs with ease with our one-of-a-kind TV design.

#### Joy in Every Detail

Place anything anywhere

Compatible with any details

Immensely customizable

### Built-in Night Light

KidsTV has its own night light for your kids to feel safe.

**Controlled from TV remote** 

Can work while the TV is off

**-Dimmable brightness** 

Creates cozy mood

## Seamless integration into TV design

High-quality design and perfect ergonomics - - -

Rocker keys -

Easy night light control

Label that glows in the dark

BLE Connectivity and Microphone

#### **KidsTV**

TV designed exclusively for children's creativity and imagination.

Content for kids out of the box

#### **KIVI KitchenTV**

Watch videos or shows from your kitchen with previously unprecedented comfort and security.

# Compact full-motion wall mount

Custom spring-loaded wall mount was created specifically for the KitchenTV.

Maximize countertop space with our wall mount's minimal wall occupancy and cable management system, ensuring a neat and organized kitchen.

#### **KIVI BedroomTV**

Enhance your bedroom with TV that seamlessly combines entertainment and comfort, complete with a subtle integrated nightlight.