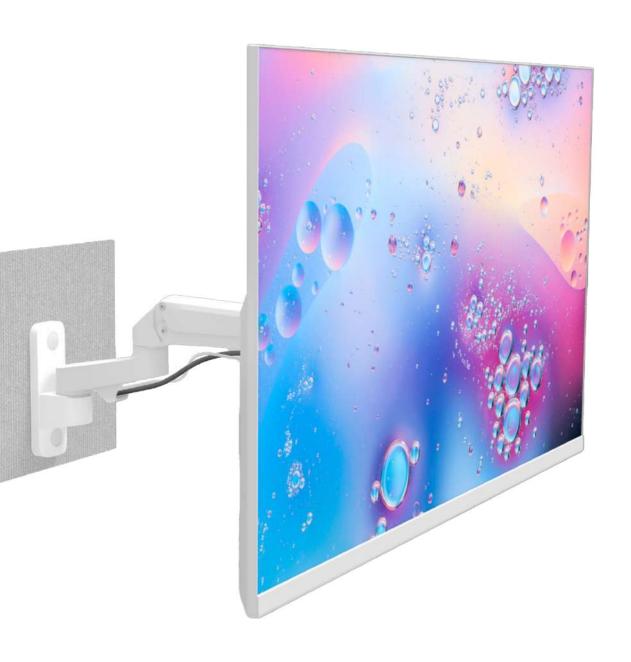

# Compact full-motion wall mount

Custom spring-loaded wall mount was created specifically for the KitchenTV.

Maximize countertop space with our wall mount's minimal wall occupancy and cable management system, ensuring a neat and organized kitchen.

### Endless options on positioning

Elevate your kitchen experience with the KitchenTV wall mount. Designed for culinary spaces, it adjusts height and rotates your TV up to 90 degrees for perfect viewing angles.

KitchenTV mount stays in the position you've set it.