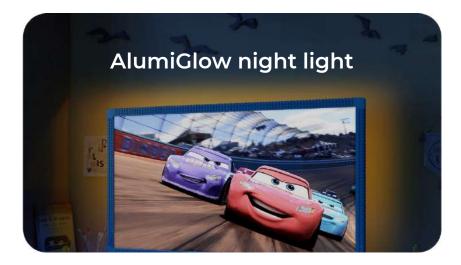

### Built-in Night Light

KidsTV has its own night light for your kids to feel safe.

**Controlled from TV remote** 

Can work while the TV is off

**-Dimmable brightness** 

Creates cozy mood