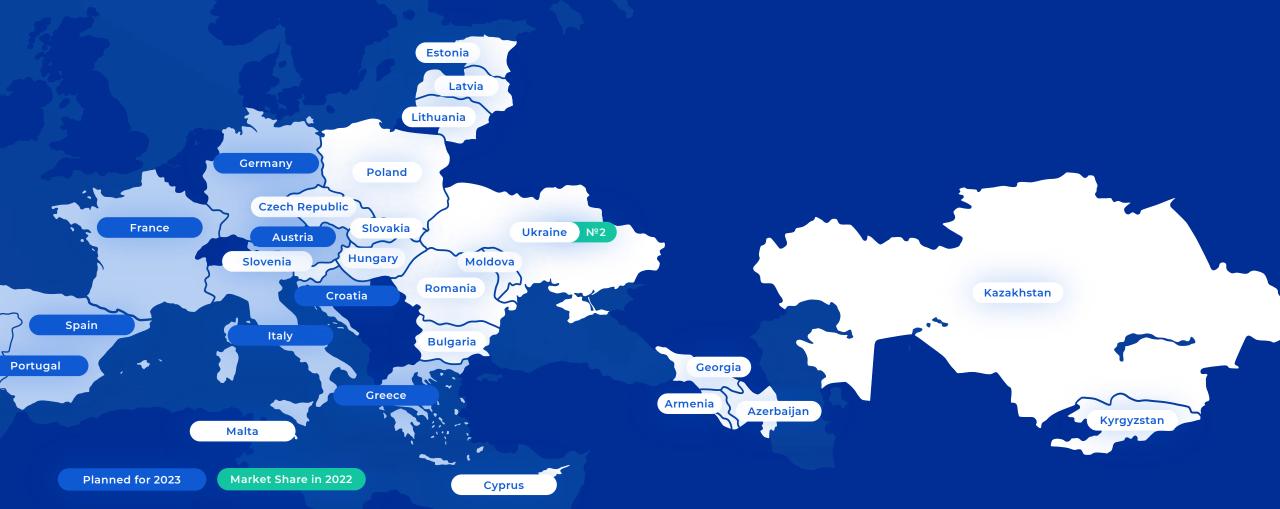

AMIC MEDIATEK BO⊒OSTEROID Da Vinci ♣

1500 000 +

TVs sold in total

14 countries

in which we distribute

8 years

in TV business

## The KIVI company had distribution of TVs in 19 countries of Europe and Asia in 2023 And currently expanding