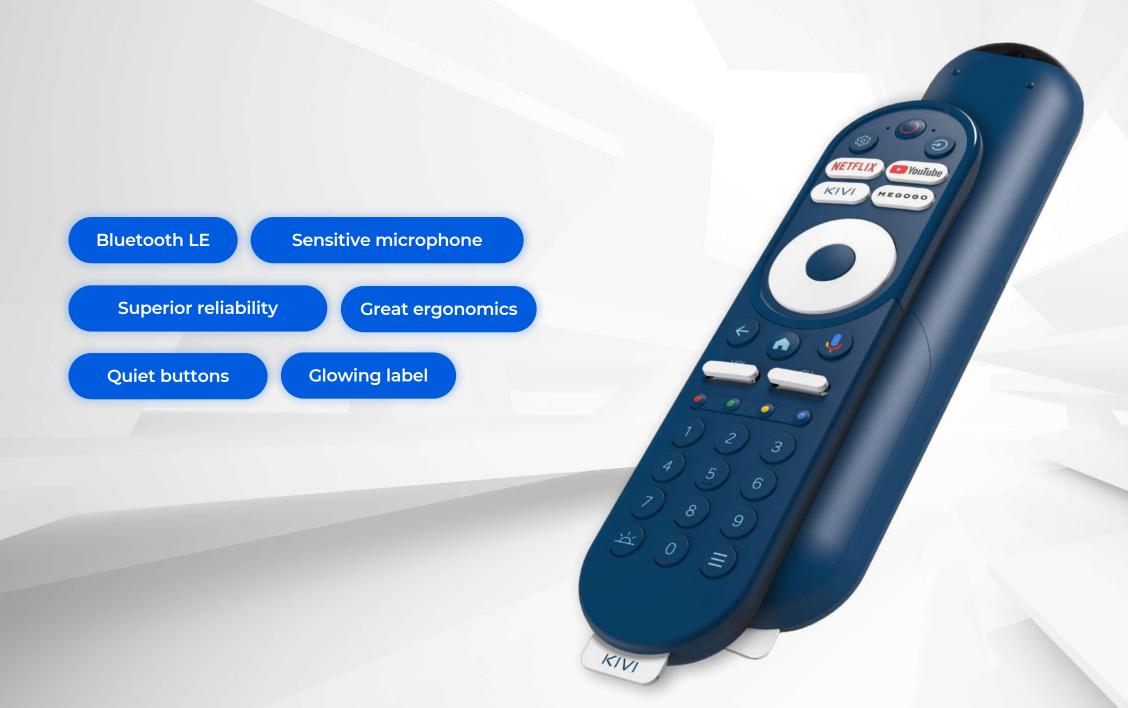

ntrol technology



#### **ULTRA CLEAR**

Clear image with maximum details



#### ALLM & GAME MODE

Great gaming experience



#### **MEMC**

Fixes low frame rate video content and makes it smooth

### SOUND



### **GREAT SOUND**

CALIBRATED

Clear and deep sound with calibrated speakers



Real-time audio output processing with DAP\*

### PERFORMANCE & SYSTEM

# From fast to STABLE FAST performance

#### Modern, powerful SoC

**30%** better compared to market average.

### New GPU pushes features limit forward

Making available MEMC, ALLM, and other technologies possible

Biggest Appstore for any task

OS build around Google ecosystem

Fast, stable, reliable, perspective

The newest version of most popular system



Easy to use UI/UX

Great compatibility

Expandable memory

### REMOTE



### SERVICE



### 3 YEAR DISPLAY WARRANTY

We are confident in the quality of our products and we want our customers to be confident that the most expensive part of their device is reliable

panel

polarizers

backlight

# K1V/1 Line-up 2024





Powered by androidtv

Modern, fast and functional system





HDR, MEMC, Max Vivid, Super contrast control



ALLM, Game mode



Actually great remote



Unique content out of the box



3 years display warranty



Loyal customer service

### KIVI Room by Room.