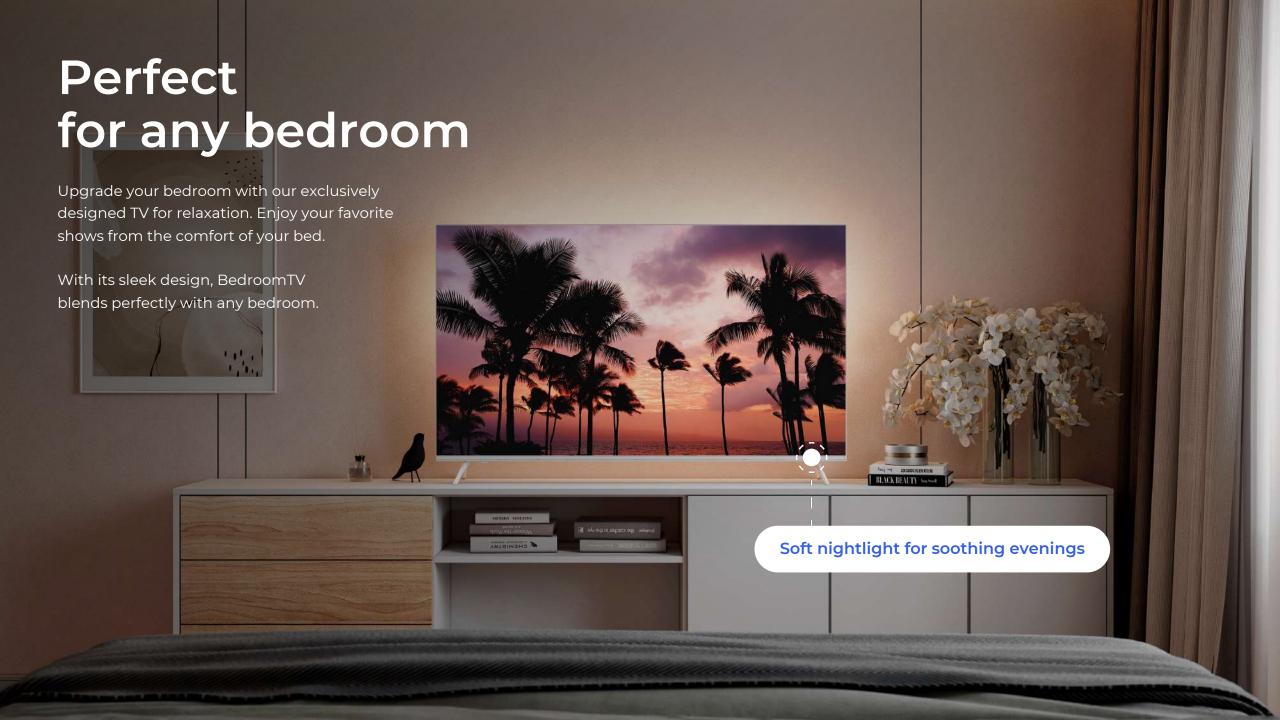

### Built-in Night Light

KidsTV has its own night light for your kids to feel safe.

**Controlled from TV remote** 

Can work while the TV is off

**-Dimmable brightness** 

Creates cozy mood

#### **KIVI BedroomTV**

Enhance your bedroom with TV that seamlessly combines entertainment and comfort, complete with a subtle integrated nightlight.