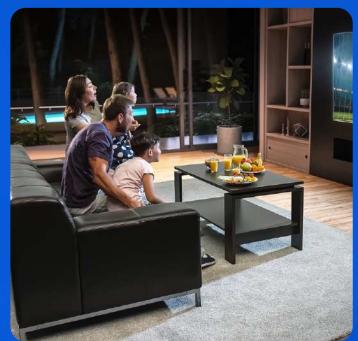

#### **KIVI BedroomTV**

Enhance your bedroom with TV that seamlessly combines entertainment and comfort, complete with a subtle integrated nightlight.