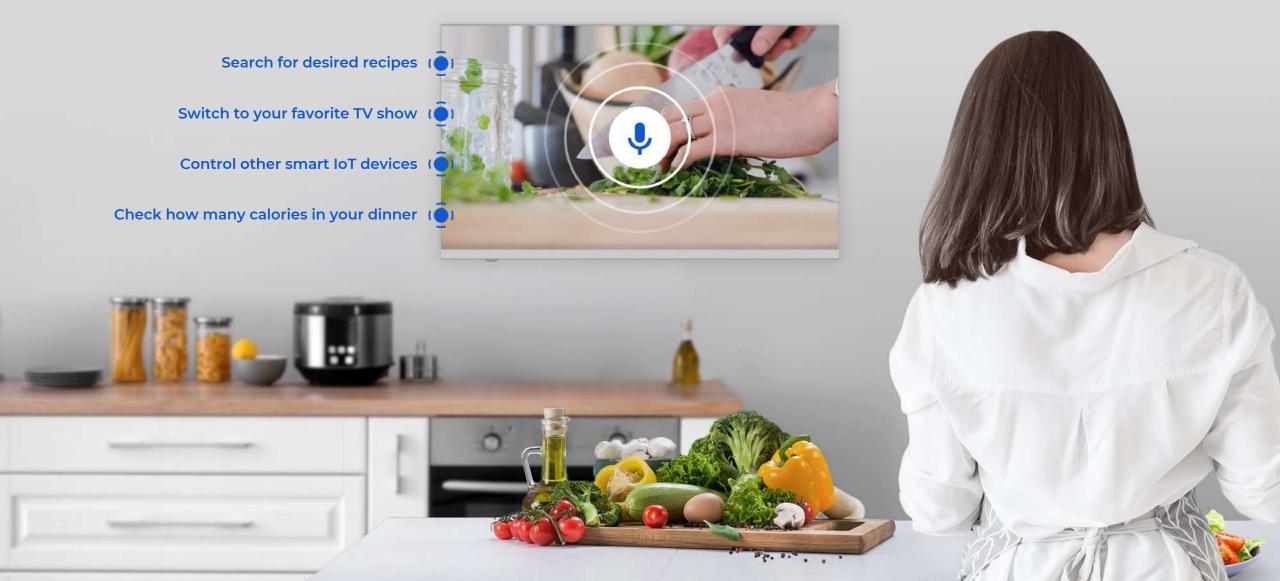

#### Hands-free voice control

Just say "OK Google" and search for any content while you are cooking!