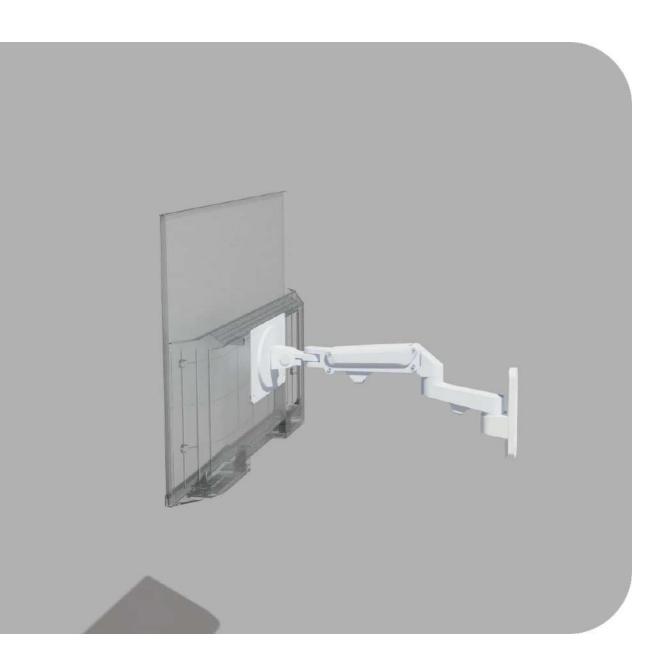

#### **KIVI KitchenTV**

Watch videos or shows from your kitchen with previously unprecedented comfort and security.

# Compact full-motion wall mount

Custom spring-loaded wall mount was created specifically for the KitchenTV.

Maximize countertop space with our wall mount's minimal wall occupancy and cable management system, ensuring a neat and organized kitchen.