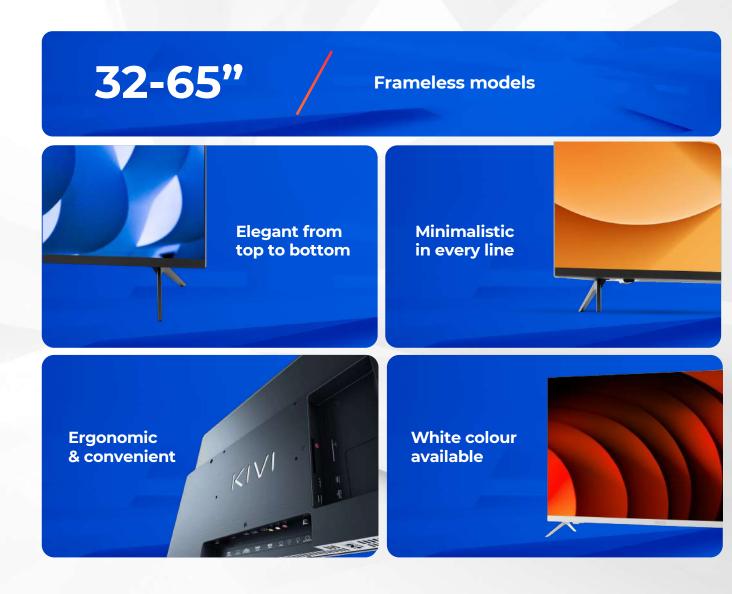

### DESIGN

Unique **frameless** design created by three design houses

**2.6 mm**Frameless front bezel