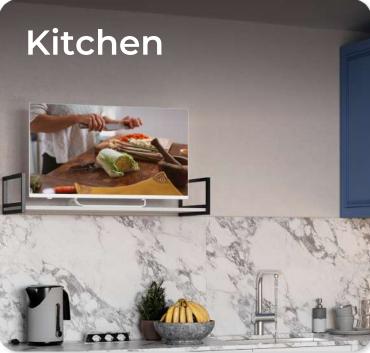

#### **KIVI KitchenTV**

Watch videos or shows from your kitchen with previously unprecedented comfort and security.

# Compact full-motion wall mount

Custom spring-loaded wall mount was created specifically for the KitchenTV.

Maximize countertop space with our wall mount's minimal wall occupancy and cable management system, ensuring a neat and organized kitchen.

\*Based on KIVI research 85% of customers that seek for the TV in their kitchen place it on the wall.

### Endless options on positioning

Elevate your kitchen experience with the KitchenTV wall mount. Designed for culinary spaces, it adjusts height and rotates your TV up to 90 degrees for perfect viewing angles.

KitchenTV mount stays in the position you've set it.

#### Hands-free voice control

Just say "OK Google" and search for any content while you are cooking!