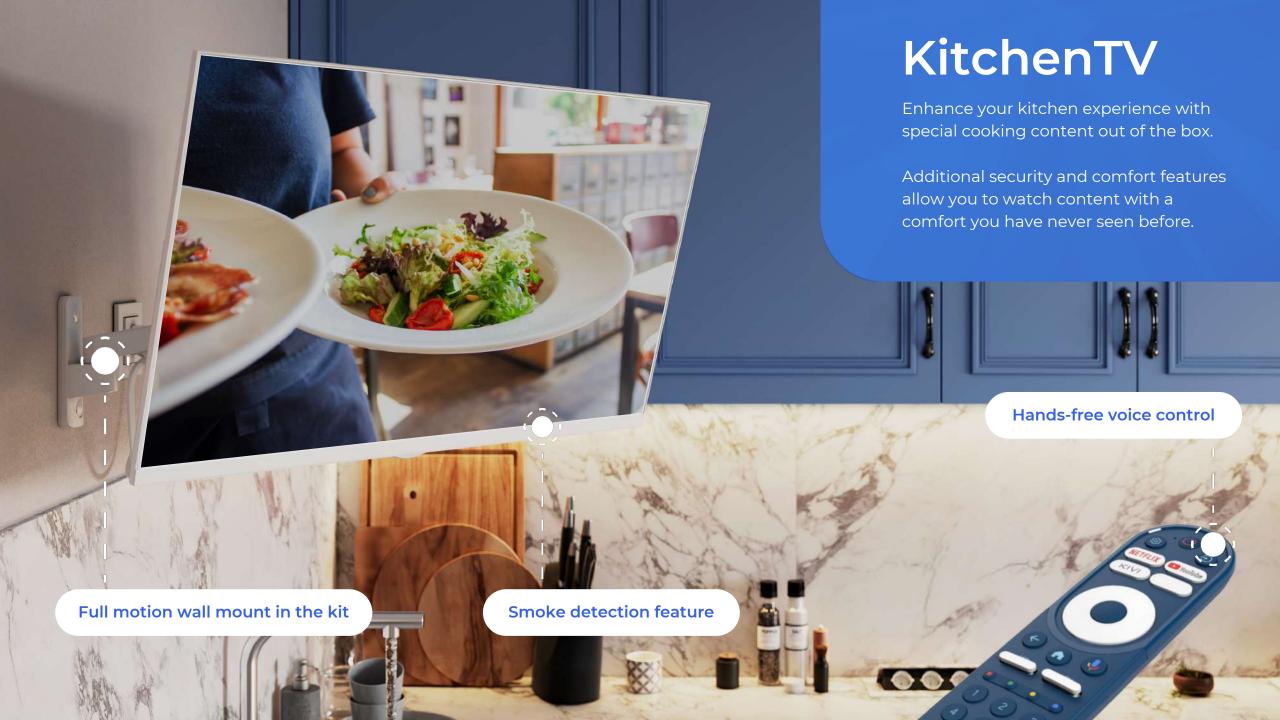

#### **KIVI KitchenTV**

Watch videos or shows from your kitchen with previously unprecedented comfort and security.

# Compact full-motion wall mount

Custom spring-loaded wall mount was created specifically for the KitchenTV.

Maximize countertop space with our wall mount's minimal wall occupancy and cable management system, ensuring a neat and organized kitchen.

#### Hands-free voice control

Just say "OK Google" and search for any content while you are cooking!