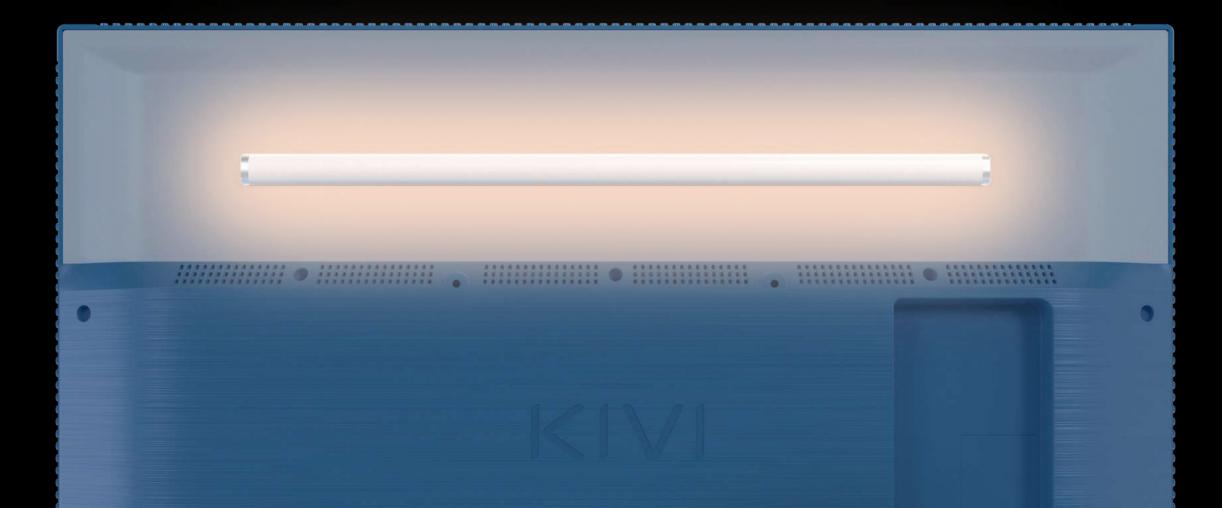

### Built-in Night Light

KidsTV has its own night light for your kids to feel safe.

**Controlled from TV remote** 

Can work while the TV is off

**-Dimmable brightness** 

Creates cozy mood

## Seamless integration into TV design

High-quality design and perfect ergonomics - - -

Rocker keys -

Easy night light control

Label that glows in the dark

BLE Connectivity and Microphone