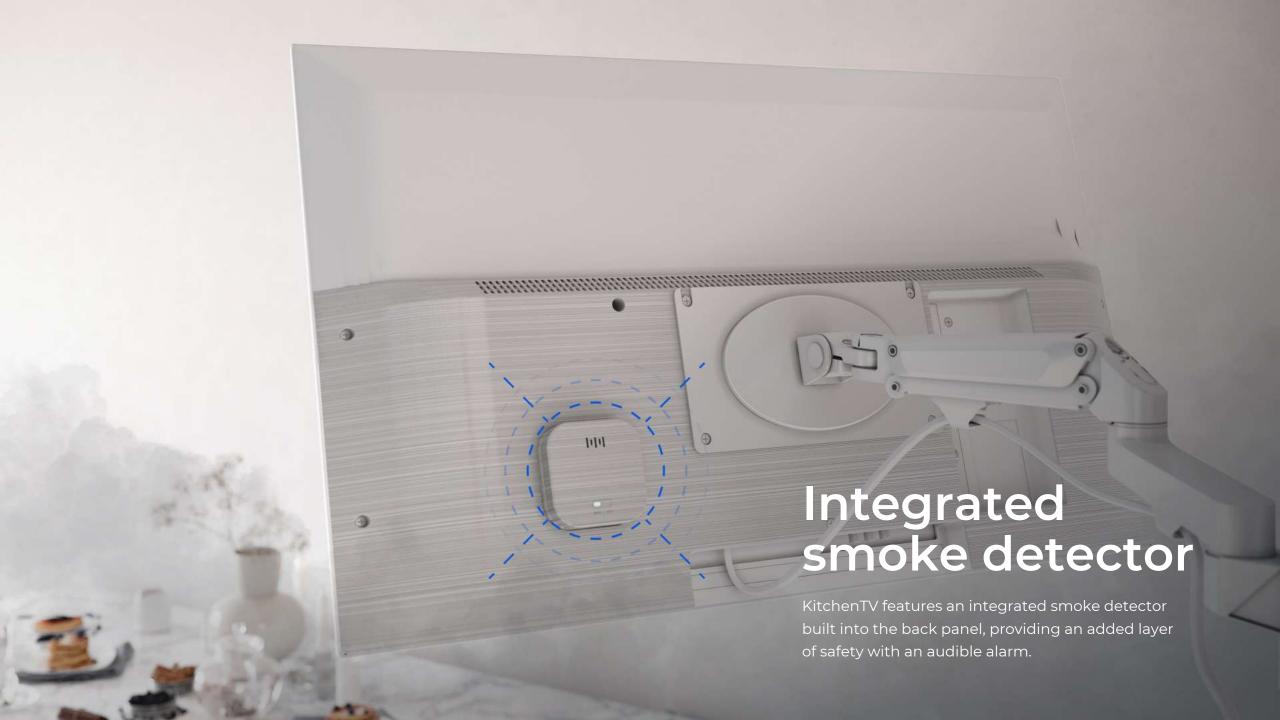

#### **KIVI KitchenTV**

Watch videos or shows from your kitchen with previously unprecedented comfort and security.